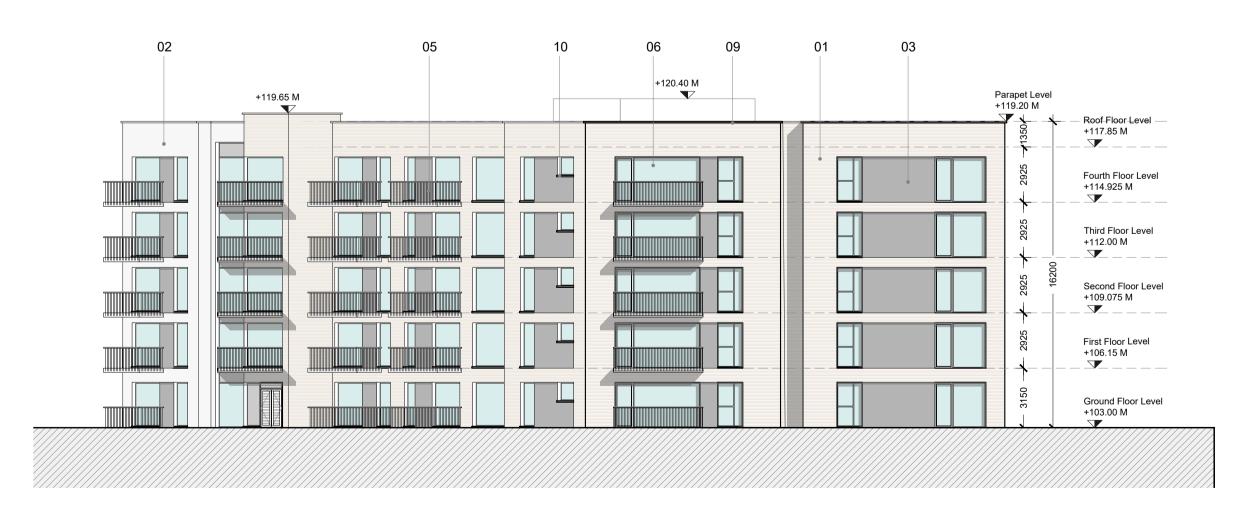

Scale 1:200 @ A1

Block D\_North West Elevation Scale 1:200 @ A1

Block D\_West Elevation Scale 1:200 @ A1

Block D\_South East Elevation Scale 1:200 @ A1

GENERAL NOTES

1. COPYRIGHT RESERVED

2. DO NOT SCALE DRAWING. USE FIGURED DIMENSIONS ONLY. 3. ALL DISCREPENCIES TO BE REPORTED TO ARCHITECT.

## Material legend

Selected brick finish

Selected render finish

Spandrel cladding to selected

colour

Selected metal cladding

Steel balconies with steel guarding

Double glazed windows/ doors/ screens to selected colour

7. Selected light weight aluminium glazing system with spandrel

Louvred privacy screen

Aluminium capping to parapets

Pressed aluminium sills to selected powder coated RAL colour

Keyplan

JOHN FLEMING ARCHITECTS