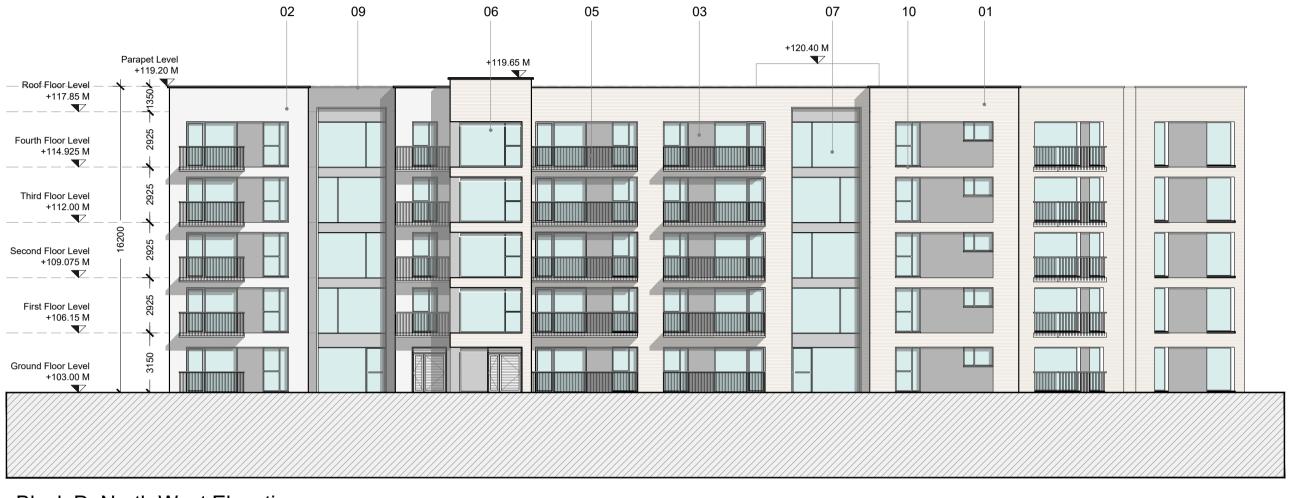

Scale 1:200 @ A1

Block D\_North West Elevation Scale 1:200 @ A1

Block D\_West Elevation Scale 1:200 @ A1

Block D\_South East Elevation Scale 1:200 @ A1

GENERAL NOTES

1. COPYRIGHT RESERVED

2. DO NOT SCALE DRAWING. USE FIGURED DIMENSIONS ONLY. 3. ALL DISCREPENCIES TO BE REPORTED TO ARCHITECT.

## Material legend

Selected brick finish

Selected render finish

Spandrel cladding to selected

colour

Selected metal cladding

Steel balconies with steel guarding

Double glazed windows/ doors/ screens to selected colour

7. Selected light weight aluminium glazing system with spandrel

Louvred privacy screen

Aluminium capping to parapets

Pressed aluminium sills to selected powder coated RAL colour

Keyplan

JOHN FLEMING ARCHITECTS