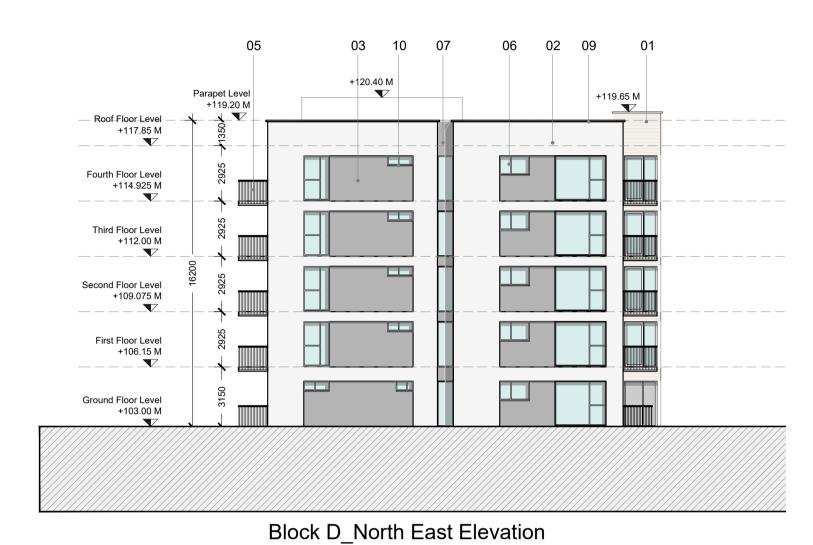

Scale 1:200 @ A1

Block D\_North West Elevation Scale 1:200 @ A1

Block D\_West Elevation Scale 1:200 @ A1

Block D\_South East Elevation Scale 1:200 @ A1

GENERAL NOTES

1. COPYRIGHT RESERVED

2. DO NOT SCALE DRAWING. USE FIGURED DIMENSIONS ONLY. 3. ALL DISCREPENCIES TO BE REPORTED TO ARCHITECT.

## Material legend

Selected brick finish

Selected render finish

Spandrel cladding to selected

colour

Selected metal cladding

Steel balconies with steel guarding

Double glazed windows/ doors/ screens to selected colour

7. Selected light weight aluminium glazing system with spandrel

Louvred privacy screen

Aluminium capping to parapets

Pressed aluminium sills to selected powder coated RAL colour

Keyplan

JOHN FLEMING ARCHITECTS