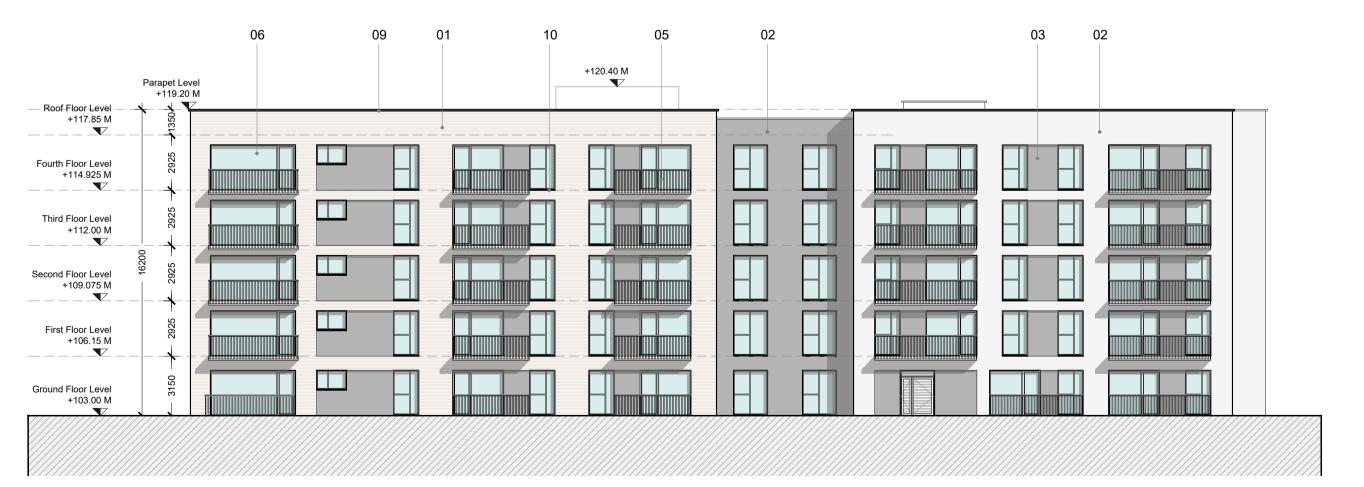

Scale 1:200 @ A1

Block D\_North West Elevation Scale 1:200 @ A1

Block D\_West Elevation Scale 1:200 @ A1

Block D\_South East Elevation Scale 1:200 @ A1

GENERAL NOTES

1. COPYRIGHT RESERVED

2. DO NOT SCALE DRAWING. USE FIGURED DIMENSIONS ONLY. 3. ALL DISCREPENCIES TO BE REPORTED TO ARCHITECT.

## Material legend

Selected brick finish

Selected render finish

Spandrel cladding to selected

colour

Selected metal cladding

Steel balconies with steel guarding

Double glazed windows/ doors/ screens to selected colour

7. Selected light weight aluminium glazing system with spandrel

Louvred privacy screen

Aluminium capping to parapets

Pressed aluminium sills to selected powder coated RAL colour

Keyplan

JOHN FLEMING ARCHITECTS